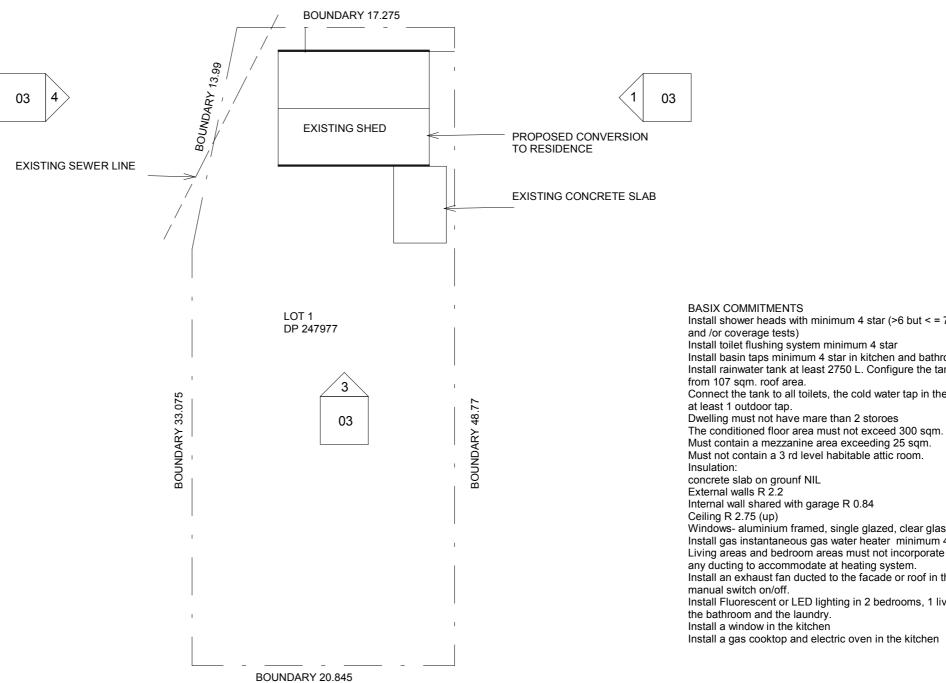

Install shower heads with minimum 4 star (>6 but < = 7.5 L/ min plus spray force

Install toilet flushing system minimum 4 star

Install basin taps minimum 4 star in kitchen and bathroom

Install rainwater tank at least 2750 L. Configure the tank to collect rainwater

Connect the tank to all toilets, the cold water tap in the laundry and

Must contain a mezzanine area exceeding 25 sqm.

Must not contain a 3 rd level habitable attic room.

Windows- aluminium framed, single glazed, clear glass.

Install gas instantaneous gas water heater minimum 4.5 star rating. Living areas and bedroom areas must not incorporate any heasting system or any ducting to accommodate at heating system.

Install an exhaust fan ducted to the facade or roof in the laundry, operation control

Install Fluorescent or LED lighting in 2 bedrooms, 1 living room, the kitchen, the bathroom and the laundry.

Install a gas cooktop and electric oven in the kitchen

|  |     | Project number | oject number 635 DRAWING NUI |    | 4 PM     |  |
|--|-----|----------------|------------------------------|----|----------|--|
|  |     | Date           | 13.6.21                      | 01 | 05:1     |  |
|  | → N | Drawn by       | Author                       |    | 21 2:    |  |
|  |     | Checked by     | by Checker Revision No.      |    | 8/07/202 |  |
|  |     | Scale          | 1 : 300                      |    | 18/0     |  |